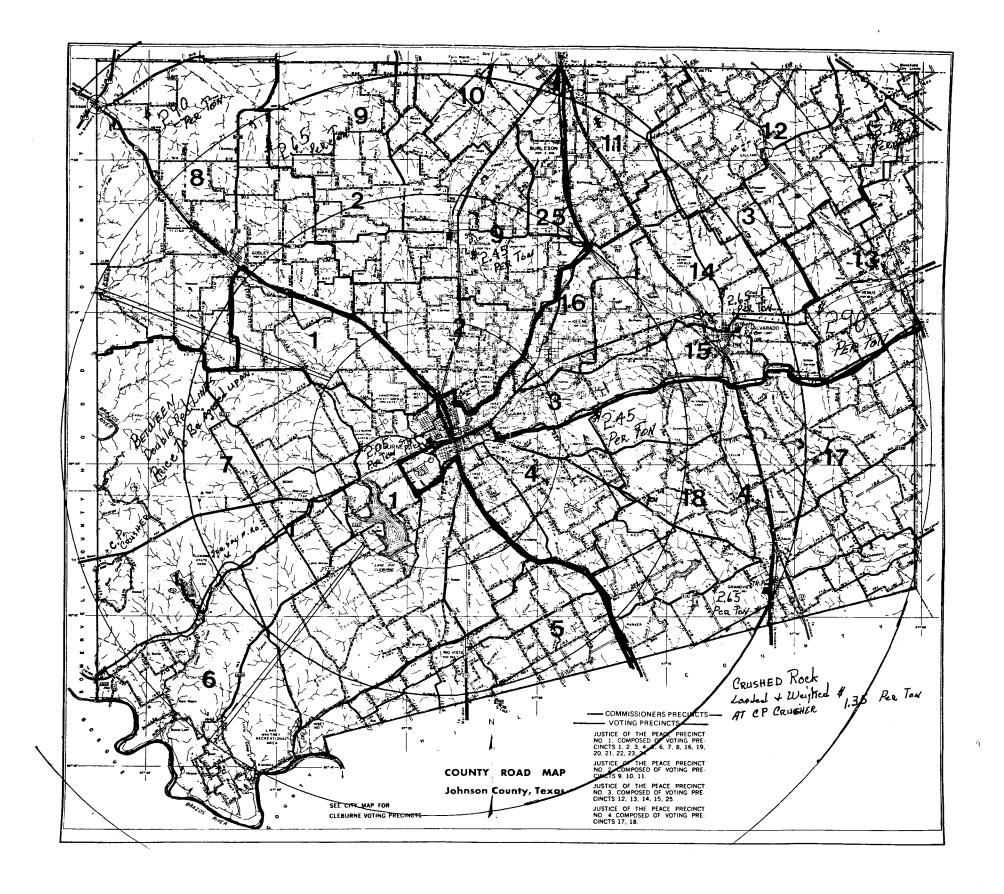

|
|                                                   |                                                                                      |
| 711 t d                                           |                                                                                      |

All voted aye.

A motion was made by Commissioner Aldridge and seconded by Commissioner Atwood to accept proposal presented by Charley Phillips to haul base material for Johnson County ranging from \$2.05 to \$3.10 per ton, depending on the location of the site within each Commissioners' Precinct. Each Commissioner will deal direct with Charley Phillips until the County Auditor's advertisement for bids is acted upon.

Copy of map showing price guide attached.

All voted aye.

Form CJD-2B (1/1/73)

97



A motion was made by Commissioner Atwood and seconded by Commissioner Hadley to accept the following resignation from Garry Freeman, County Extension Agent.



### TEXAS AGRICULTURAL EXTENSION SERVICE

THE TEXAS A&M UNIVERSITY SYSTEM

Courthouse Cleburne, Texas 76031 January 4, 1977

C.C. "Kit" Cooke County Judge Johnson County Courthouse Cleburne, Texas 76031

Dear Judge Cooke:

I have submitted my resignation from my position as County Extension Agent, Johnson, County to the Texas Agricultural Extension Service effective January 31, 1977.

I will be going to work February 1, 1977, for the Arabian Horse Registry, Denver, Colorado.

It has been my pleasure to have worked in Johnson County for you and the commissioners court the past two years and four months. I hope that my future endeav